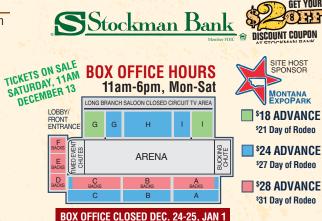

Visit **Hoglund's Western Wear** in Great Falls and get your discount coupon for \$2 off any \$18\* & \$24\* advance

reserved seat for **Friday** night's rodeo performance.

Be sure to join us for the **North 40 Ranch Rodeo** Saturday, January 17 at 10:30am at the Four Seasons Arena. Admission is \$10 at the door.

For **Sunday's** 2pm afternoon rodeo, visit the nearest **Stockman Bank** location for your discount coupon for \$2.00 off any \$18\* & \$24\* advance reserved seat ticket for Sunday afternoon's rodeo, courtesy of our friends at Stockman Bank. ("Good for advance tickets only.)